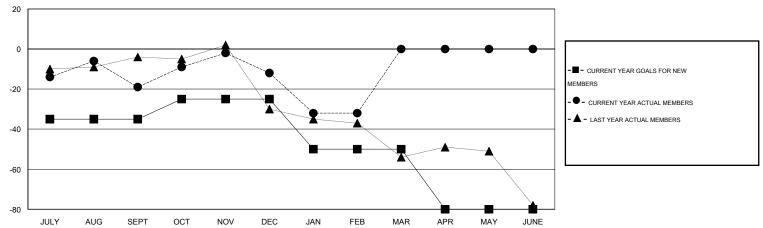

# LOCATION MISSISSIPPI

GMT CA 1

| Clubs                    |                  |           |                  |                  | Members                  |                    |                                     |                    |                  |
|--------------------------|------------------|-----------|------------------|------------------|--------------------------|--------------------|-------------------------------------|--------------------|------------------|
| RESULTS FOR 2015-2016    |                  |           |                  |                  | RESULTS FOR 2015-2016    |                    |                                     |                    |                  |
| QUARTER                  | NEW CLUB<br>GOAL | NEW CLUBS | DROPPED<br>CLUBS | NET<br>GAIN/LOSS | QUARTER                  | NEW MEMBER<br>GOAL | CHARTER AND<br>NEW MEMBERS<br>ADDED | DROPPED<br>MEMBERS | NET<br>GAIN/LOSS |
| JULY/AUG/SEPT            | 0                | 0         | 1 2              | -1               | JULY/AUG/SEPT            | -35                | 24                                  | 43<br>28           | -19              |
| OCT/NOV/DEC  JAN/FEB/MAR | 0                | 0         | 0                | -2<br>0<br>0     | OCT/NOV/DEC  JAN/FEB/MAR | 10<br>-25<br>-30   | 35<br>25<br>0                       | 45<br>0            | -20<br>0         |
| APR/MAY/JUNE             | ı                | U         | U                | U                | APR/MAY/JUNE             | -30                | U                                   | U                  | U                |

#### GOALS AND ACTUAL MEMBERS CUMULATIVE

| DROPPED CLUBS: 3  DROPPED MEMBERS |               | 27 CLUBS OF 55 ADDED 1 OR MORE NEW MEMBERS | GENDER DISTRIBUTION           MALE         902 (71.53%)           FEMALE         359 (28.47%) |           |
|-----------------------------------|---------------|--------------------------------------------|-----------------------------------------------------------------------------------------------|-----------|
| DECEASED  CLUB CANCELLED  OTHER   | 9<br>19<br>88 | CLICK HERE FOR HEALTH ASSESSMENT DATA      | FAMILY UNIT MEMBERS HEAD OF HOUSEHOLD                                                         | 147<br>72 |
| TOTAL                             | 116           |                                            | NON-HEAD OF HOUSEHOLD                                                                         | 75        |